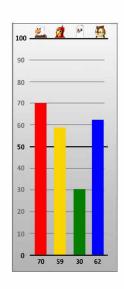

## Designed for KIDS, PARENTS, TEACHERS, and more!

- Created especially for kids, using language that they understand.
- Customized communication strategies for children based on their bird style.
- Three report sections provide helpful information for the child and the adults in their lives.
- Gain a deeper understanding of a child's behavior.



# A comprehensive report with actionable items for everyone.

The Kids DISC report is customized based on each child's assessment results. In addition to information about the child's style, they also receive tips for identifing and interacting with the other styles at school, in sports and activities, and with family and friends.

### **Child's Style**





### Gain immediate insights.

The Kids DISC assessment is an opportunity for children to learn more about themselves! Inside the report, kids, and the adults around them, will discover how special and unique they are. Each child's bird style is their superpower, and the Kids DISC assessment by Assessments 24x7 helps them be the best that they can be.